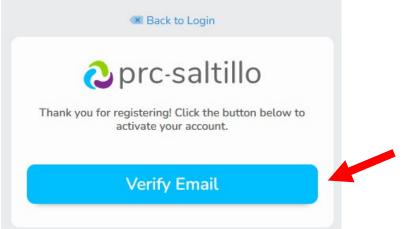

### Go to your email account and click Verify Email

### **Select Verify Email (again)**