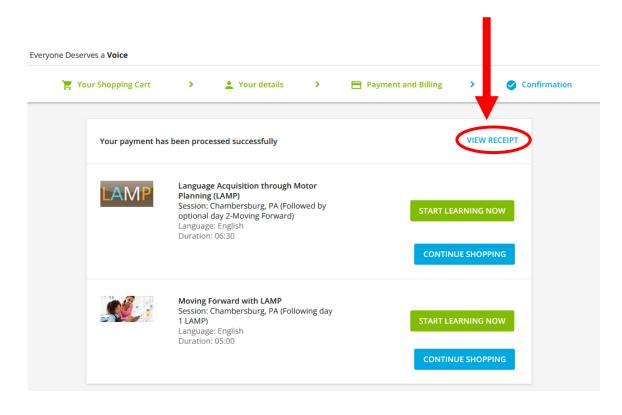

ress fields are updated, select Submit

X

### **Select preferred address**

#### Please choose an address

We found a verified address that is different than the address provided.





You must read and agree to the Privacy Policy in order to proceed

The PRC-Saltillo Privacy Policy can be found here: <u>PRC-Saltillo Privacy Policy</u>. In addition to the terms found in that policy, any information collected by us, relating to an identifiable person, shall be used only in accordance with the procedures and for the purposes that are here acknowledged to the data subject and where the latter, as required by law, has expressed consent.

 $leve{oldsymbol{arphi}}$ 

I accept the terms of the privacy policy (Required)







### If credit card payment needs processed





### **View Receipt**