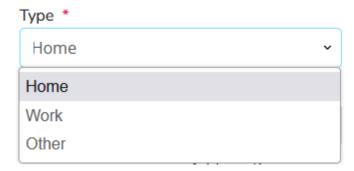

### Select Home, Work or Other

When address fields are updated, select Submit

X