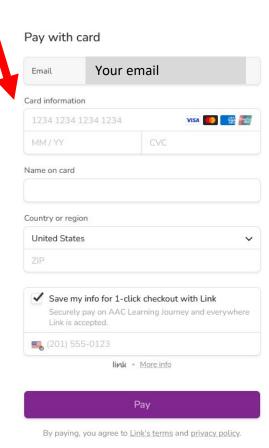

ork or Other



When address fields are updated, select Submit

X

### **Select preferred address**

#### Please choose an address

We found a verified address that is different than the address provided.





You must read and agree to the Privacy Policy in order to proceed

The PRC-Saltillo Privacy Policy can be found here: <u>PRC-Saltillo Privacy Policy</u>. In addition to the terms found in that policy, any information collected by us, relating to an identifiable person, shall be used only in accordance with the procedures and for the purposes that are here acknowledged to the data subject and where the latter, as required by law, has expressed consent.

 $leve{oldsymbol{arphi}}$ 

I accept the terms of the privacy policy (Required)







### If credit card payment needs processed





### **View Receipt**