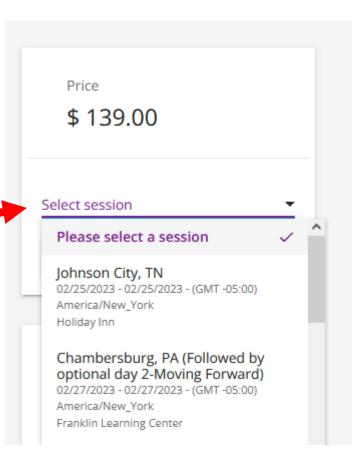

#### Scroll down to AAC & Autism Row

There are more topics

Select session and add to cart