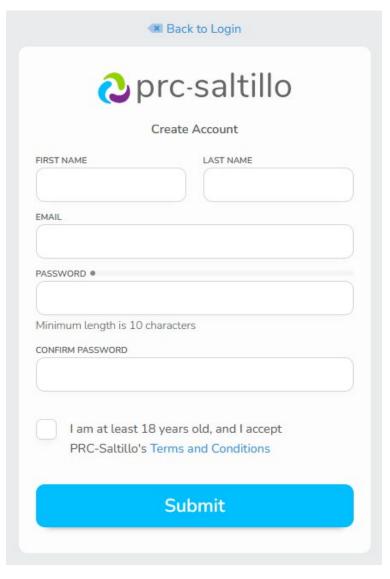

y Account will automate the ASHA CEU process.

Register for a workshop in AAC Learning
Journey and create a PRC-Saltillo Account:
<a href="https://www.aacandautism.com/training">https://www.aacandautism.com/training</a>

Click on the to open the workshop you are interested in attending. Select DETAILS & REGISTRATION





**Add to Cart** 





### **Either View Cart or Continue Shopping**



Language Acquisition through Motor Planning (LAMP) has been added successfully to your cart

\$ 139.00

**CONTINUE SHOPPING** 

VIEW CART



#### Scroll down to AAC & Autism Row





There are more topics

Select session and add to cart



### Apply coupon code, if applicable, and then Checkout



# If provided, enter Coupon Code and select Apply Coupon, then select Checkout





### **Complete form**



### **Verify email**



### Go to your email account and click Verify Email



### **Select Verify Email (again)**



## You will receive a Welcome Email and then you need to Login



## You can edit information and add ASHA Number at this time





Sign in or create an account at PRC-Saltillo to explore all courses and register.



### **Complete Address Information**



### Select Home, Work or Other



When address fields are updated, select Submit

X

### **Select preferred address**

#### Please choose an address

We found a verified address that is different than the address provided.





You must read and agree to the Privacy Policy in order to proceed

The PRC-Saltillo Privacy Policy can be found here: <u>PRC-Saltillo Privacy Policy</u>. In addition to the terms found in that po