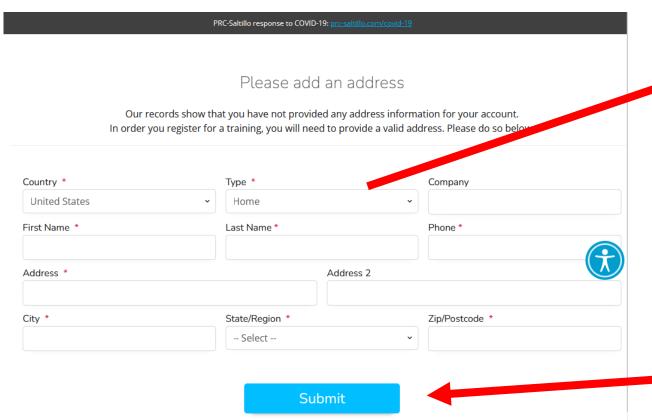

### **Complete Address Information**

### Select Home, Work or Other

When address fields are updated, select Submit

X