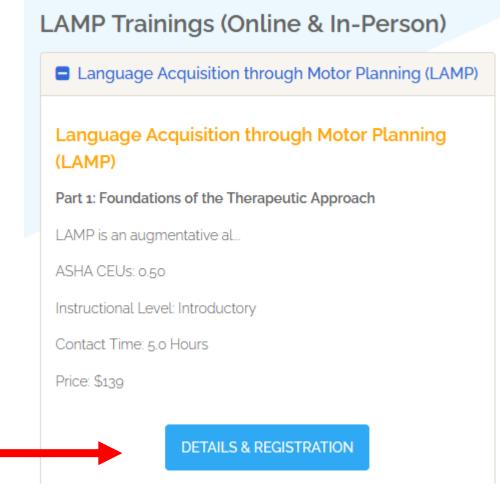

Register for a workshop in AAC Learning
Journey and create a PRC-Saltillo Account:
<a href="https://www.aacandautism.com/training">https://www.aacandautism.com/training</a>

Click on the to open the workshop you are interested in attending. Select DETAILS & REGISTRATION