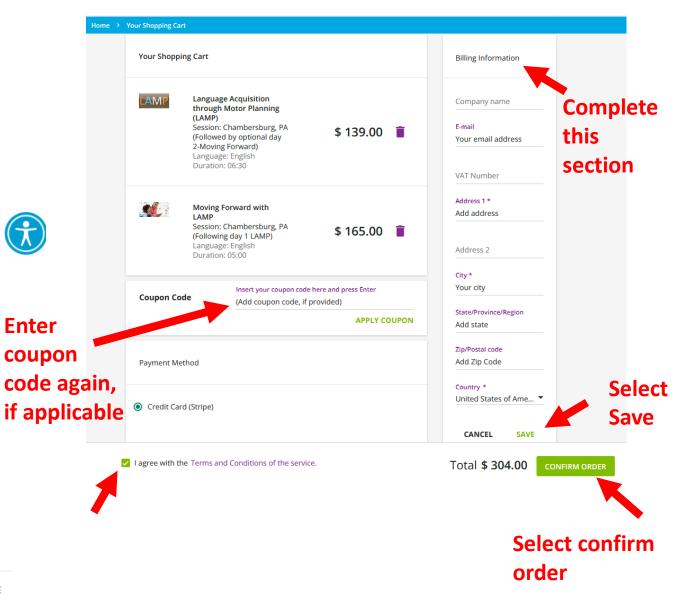

### Apply coupon code, if applicable, and then Checkout

# If provided, enter Coupon Code and select Apply Coupon, then select Checkout

### **Complete form**

### If credit card payment needs processed