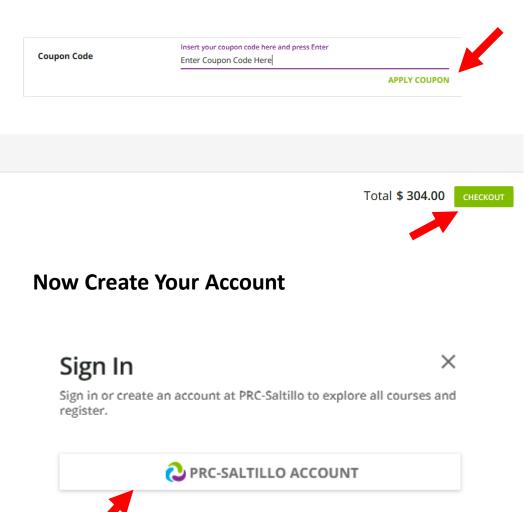

### Apply coupon code, if applicable, and then Checkout

# If provided, enter Coupon Code and select Apply Coupon, then select Checkout