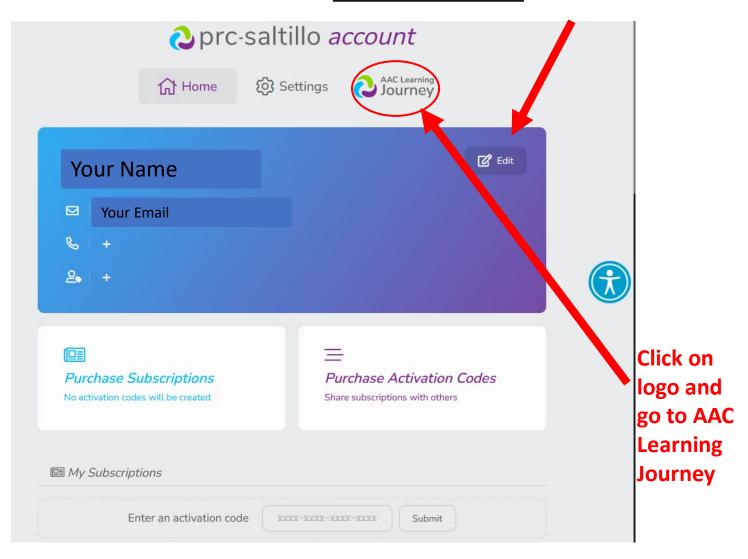

## You can edit information and add ASHA Number at this time

Sign in or create an account at PRC-Saltillo to explore all courses and register.