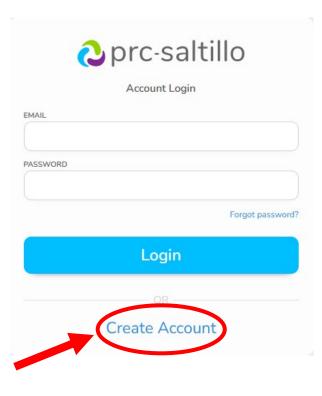

## You will receive a Welcome Email and then you need to Login

## You can edit information and add ASHA Number at this time

Sign in or create an account at PRC-Saltillo to explore all courses and register.