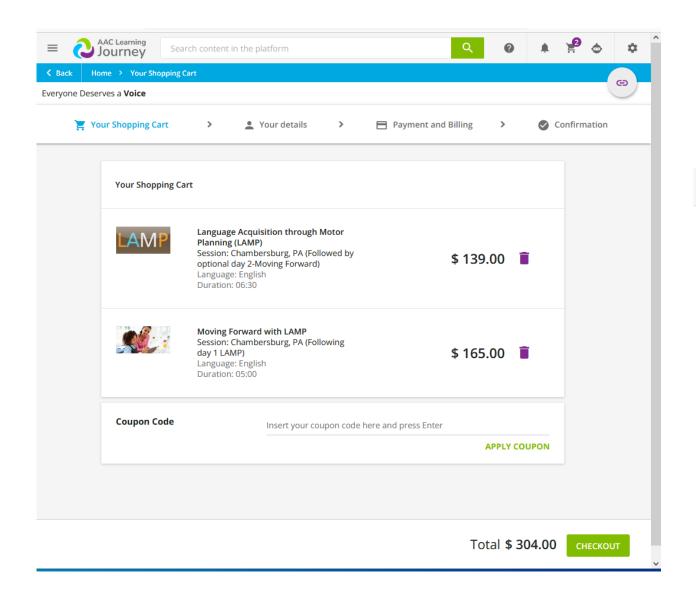

### **Either View Cart or Continue Shopping**

Language Acquisition through Motor Planning (LAMP) has been added successfully to your cart

\$ 139.00

**CONTINUE SHOPPING** 

VIEW CART

### Apply coupon code, if applicable, and then Checkout

# If provided, enter Coupon Code and select Apply Coupon, then select Checkout